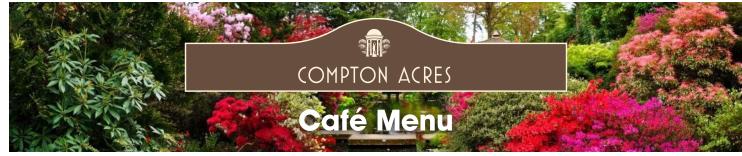

#### **Compton English Breakfast**

smoked bacon, pork sausage, tomato, mushrooms, hash browns, a choice of fried, poached or scrambled egg and a slice of brown or white toast Extras: £1.45 each

pork sausage, bacon, egg, beans, black pudding