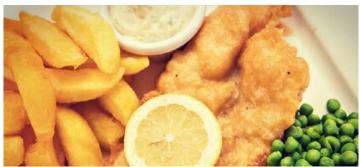

#### Compton 100% Beef Burger

F

£6.95

with Emmental cheese, tomato relish, pickled cucumber, mustard mayonnaise & lettuce, served in a brioche bun with fries £14.95

Compton Fish & Chips (GF available)fresh beer battered haddock fillet with peas, homemadetartare sauce & fries£15.95