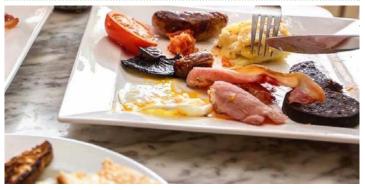

#### Soup of the day

|             | /             |      |
|-------------|---------------|------|
| served with | a multi grain | roll |
|             |               |      |

| with basil dressing                                                                                                                          | £9.45   |
|----------------------------------------------------------------------------------------------------------------------------------------------|---------|
| Homemade Pork Apple & Sage Sausage Ro<br>served with red onion marmalade<br>& new potato salad                                               | £9.45   |
| Jenny's Homemade Coastal Forage Pie (GF<br>served with guacamole, tomato and chilli salad on a<br>mixed salad leaves                         | · · · · |
| Homemade Quiche of the Day (GF available<br>made with free range eggs and cream, served with<br>new potatoes, salad leaves & french dressing | ·       |